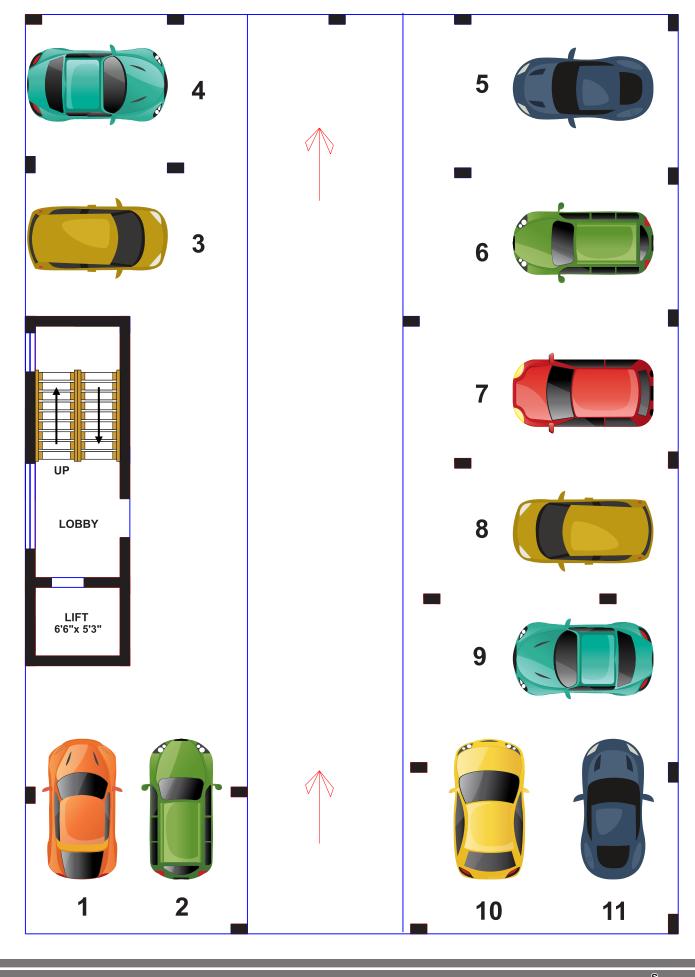

# Specification

- R.C.C framed structure with RCC columns, beams and Slab.
- First Quality Red Brick (Wire cut) Masonry walls using M sand.
- Covered Car Parking in Stilt floor with three floors.
- EARTH QUAKE resistant design as per STRUCTURAL CONSULTANT based on SOIL TEST REPORT.
- COLOUR, ELEVATION and DESIGNS as per Builder Choice.