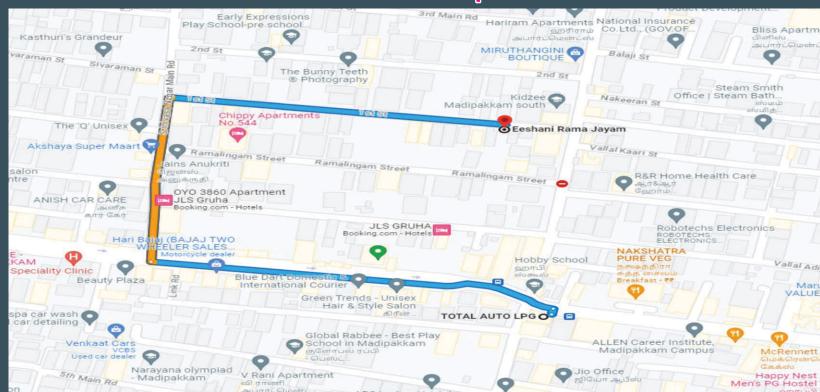

## **Location Map**

## SITTE ADDRESS :

Plot No.588, Ram Nagar 1st Street, Ram Nagar North Extension, Madipakkam, Chennai - 600091. FOR BOOKING CONTACT M. SIVA M.E. (Structural) 9566 43 43 43 7797 01 23 45

**EESHANI BUILDERS** NEW HOME Beginning New Memories Flat's For Sale @ Madipakkam 