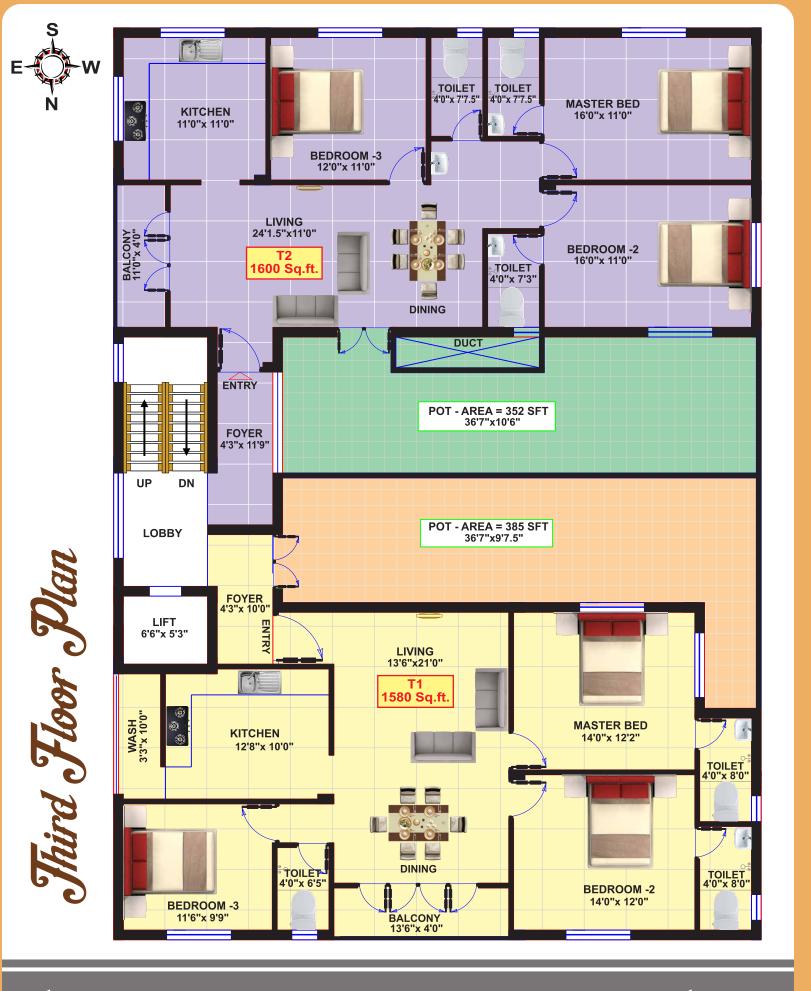

## **Apartment Area Details**

| SI.NO | APARTMENT NO | APARTMENT<br>AREA Sq. Ft. | FLOOR | ROOMS | MAIN DOOR FACING |
|-------|--------------|---------------------------|-------|-------|------------------|
| 1     | F1           | 1835 Sq.ft                | FF    | 3 BHK | East             |
| 2     | F2           | 714 Sq.ft                 | FF    | 2 BHK | East             |
| 3     | F3           | 1518 Sq.ft                | FF    | 3 BHK | North            |
| 4     | <b>\$1</b>   | 1575 Sq.ft                | SF    | 3 BHK | East             |
| 5     | <b>S2</b>    | 960 Sq.ft                 | SF    | 2 BHK | East             |
| 6     | \$3          | 1518 Sq.ft                | SF    | 3 BHK | North            |
| 7     | T1           | 1580 Sq.ft                | TF    | 3 BHK | East             |
| 8     | T2           | 1600 Sq.ft                | TF    | 3 BHK | North            |