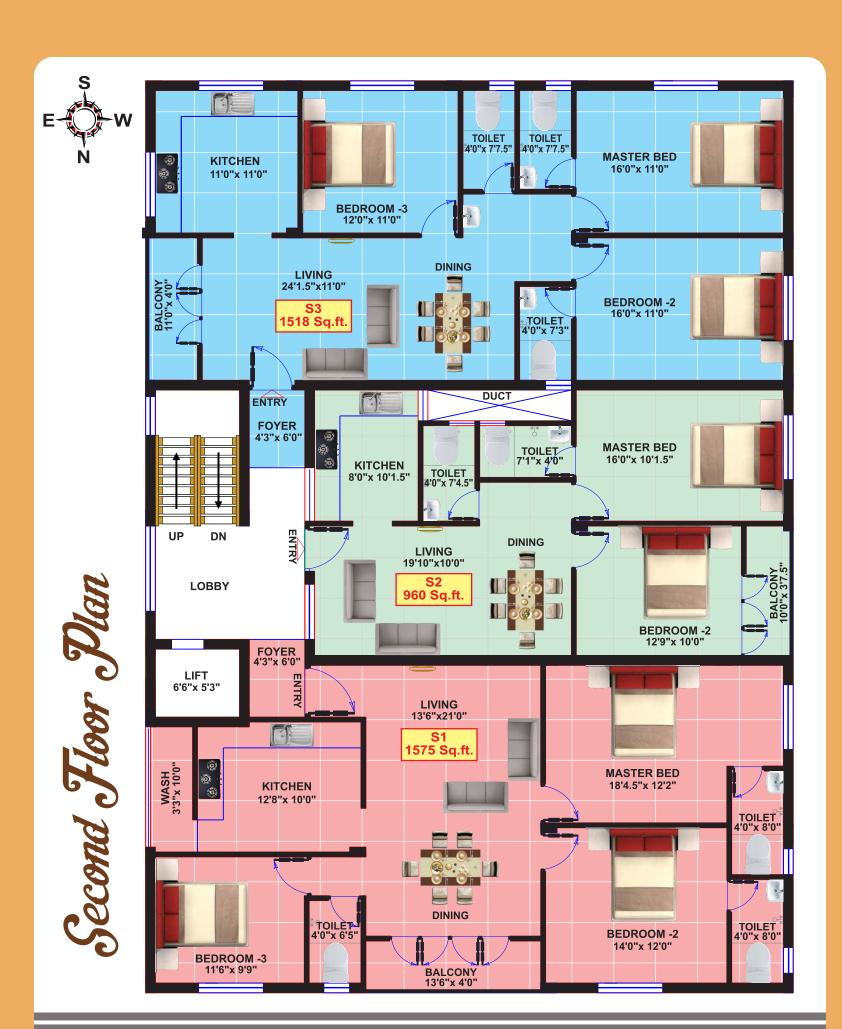

## **Apartment Area Details**

| SI.NO | APARTMENT NO | APARTMENT<br>AREA Sq. Ft. | FLOOR | ROOMS | MAIN DOOR FACING |
|-------|--------------|---------------------------|-------|-------|------------------|
| 1     | F1           | 1835 Sq.ft                | FF    | 3 BHK | East             |
| 2     | F2           | 714 Sq.ft                 | FF    | 2 BHK | East             |
| 3     | F3           | 1518 Sq.ft                | FF    | 3 BHK | North            |
| 4     | <b>\$1</b>   | 1575 Sq.ft                | SF    | 3 BHK | East             |
| 5     | <b>S2</b>    | 960 Sq.ft                 | SF    | 2 BHK | East             |
| 6     | \$3          | 1518 Sq.ft                | SF    | 3 BHK | North            |
| 7     | T1           | 1580 Sq.ft                | TF    | 3 BHK | East             |
| 8     | T2           | 1600 Sq.ft                | TF    | 3 BHK | North            |